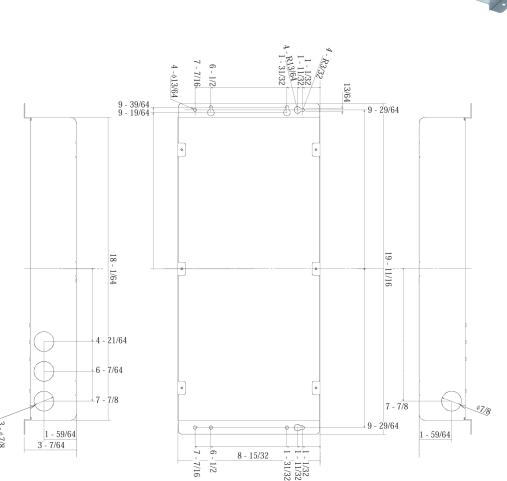

## **SHA-LN16UAB**

## **LonWorks Interface: Building Maintenance Integration**

Building Life.

| Job Name:     | Approval: |  |
|---------------|-----------|--|
| Location:     | Date:     |  |
| Engineer:     |           |  |
| Submitted to: | Unit #:   |  |
| Submitted by: |           |  |
| Reference:    |           |  |